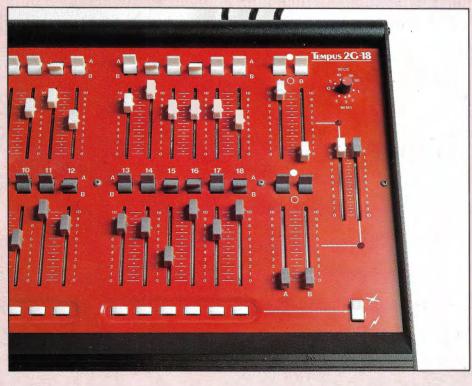

## SPECIFICATION.

Tempus 2G desks have two fader levers for each channel, mounted one above the other in a 2-preset arrangement. Each preset is under the control of a master fader and when these are operated together, channels set to the same level on both presets will remain unchanged, while all other channels fade directly from their old to their new levels. Each master fader has an LED indicator which lights to show that the associated preset is active. A rotary control allows the crossfade to take place automatically, with a duration of from 2 seconds to 5 minutes. Presets may also be pile-added with the highest combination of channel and master fader level taking precedence.

**Grouping Facilities**In addition each preset has two group master faders and associated blackout switches. Each channel fader is provided with a switch to assign it to one of the two groups within the appropriate preset. Four independently controlled groups may therefore be formed, giving a flexibility normally only found on much larger systems.

Flash Buttons

Another feature of Tempus 2G desks is the provision of a momentary action flash-to-full button for each channel. The buttons are recessed to prevent accidental operation and they may also be made ineffective when not required, by means of a switch below the master faders.