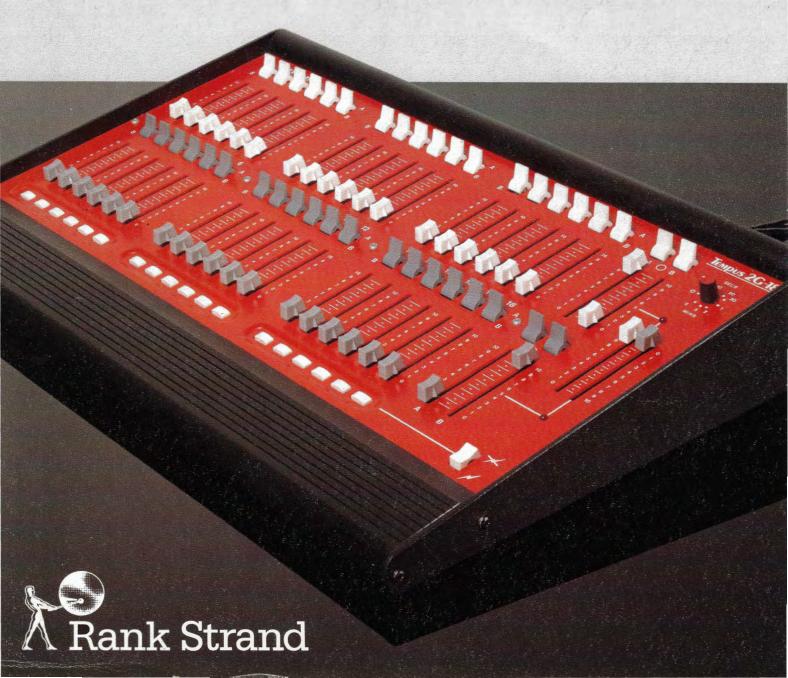

## TEMPUS 2G

The scope of compact manual lighting controls is now considerably extended by the addition of the Tempus 2G range of portable control desks which all have separate grouping selection to 2 group master faders for each of the 2 presets of channel faders. These 4 group masters are mastered by a split, dipless crossfader for manual or auto-timed operation. In addition each control channel is provided with a recessed Flash push to snap change full-on.

## SPECIFICATION.

Tempus 2G desks have two fader levers for each channel, mounted one above the other in a 2-preset arrangement. Each preset is under the control of a master fader and when these are operated together, channels set to the same level on both presets will remain unchanged, while all other channels fade directly from their old to their new levels. Each master fader has an LED indicator which lights to show that the associated preset is active. A rotary control allows the crossfade to take place automatically, with a duration of from 2 seconds to 5 minutes. Presets may also be pile-added with the highest combination of channel and master fader level taking precedence.

**Grouping Facilities**In addition each preset has two group master faders and associated blackout switches. Each channel fader is provided with a switch to assign it to one of the two groups within the appropriate preset. Four independently controlled groups may therefore be formed, giving a flexibility normally only found on much larger systems.

Flash Buttons

Another feature of Tempus 2G desks is the provision of a momentary action flash-to-full button for each channel. The buttons are recessed to prevent accidental operation and they may also be made ineffective when not required, by means of a switch below the master faders.

Construction

All fader levers have high quality carbontrack potentiometers with integral slot closure and an effective scale length of 58mm. Each block of six control channels has self-contained mastering circuitry, the integrated control signal outputs to a 2m long flexible cable terminated in a robust, metalclad 8-pole plug with a mechanical latch. Mastering signals are duplicated on a 7-pin DIN socket for optional interconnection to the same socket on another Tempus 2G desk to allow control of a larger number of channels from one set of groups and master faders.

Desk construction uses full length aluminium extrusions, providing a recessed operational area and a carrying handle

below the front edge.

**Dimmers** 

Dimmers
Tempus 2G desks will operate in conjunction with any of the dimmers in the current Rank Strand range. The output connectors mate directly with the sockets on Tempus dimmer packs. For larger, or permanent installations, Permus dimmers are suitable, but a Power Supply Unit for a Tempus desk must be added to one rack. Twin or Quad control socket boxes enable 'hard' control wiring from Permus racks to mate with the flexible control cables of any mate with the flexible control cables of any Tempus desk.