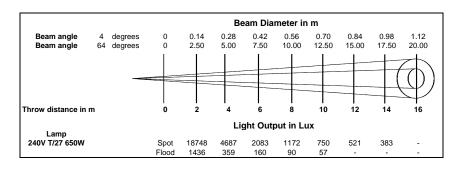

#### **Photometric Data**

Tests conducted using a standard T27, 650W, 240V, 15,000 lumens lamp.