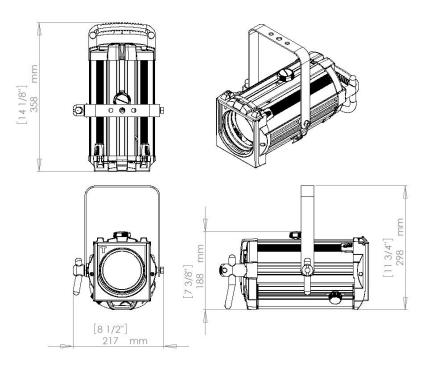

# **Physical Data**

Weight: 3.5kg

Packed: 3.9kg

Carton Size: 460 x 225 x 175 Cubic: 0.018

Colour Frame Size: 125mm x 125mm

Luminaire with integrated safety bond supplied with: 1 x colour frame, 1 x M12 nut & bolt set and instruction leaflet.