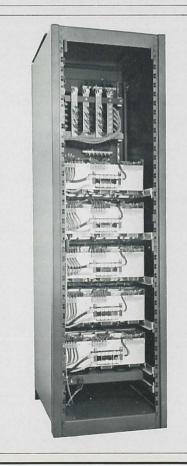

## RACKS

To house up to 5 crates, with associated close-excess current protection and fan unit, or portable enclosures for any one crate. Smaller racks available for portable applications.

- 1 MCM rack housing 5 crates, 1965 x 570 x 750mm deep.
- 2 Rear view with cover removed.