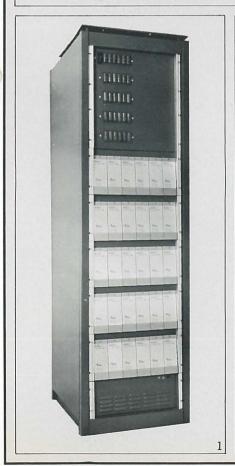

## RACKS

To house up to 5 crates, with associated close-excess current protection and fan unit, or portable enclosures for any one crate. Smaller racks available for portable applications.

- 1 MCM rack housing 5 crates, 1965 x 570 x 750mm deep.
- 2 Rear view with cover removed.