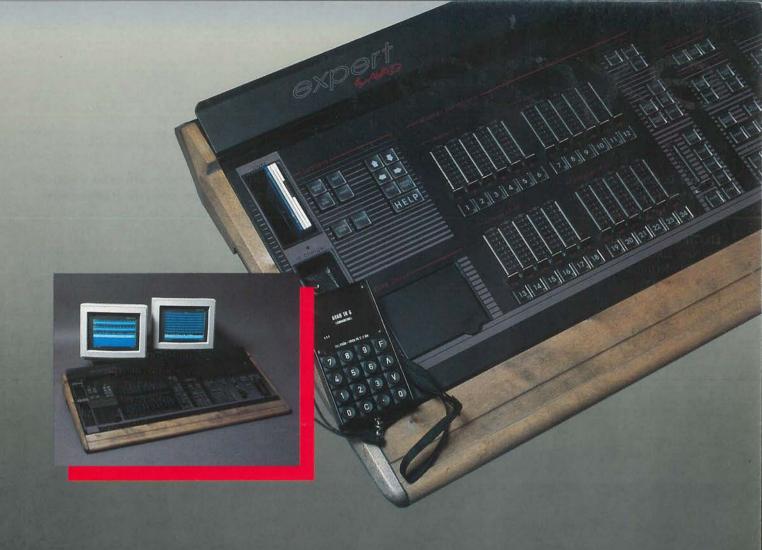

#### **CLEAR DISPLAYS**

expert boasts as standard dual screens which can be either color or monochrome CRTs or revolutionary FLAT PANEL displays for easy portability and compactness.

expert's pop up menus make operation simple and quick, even for the new operator.

#### INFRA-RED REMOTE CONTROL

AVAB's unique infra-red remote control allows you to control many functions of the board with a calculator sized, completely wireless remote.

INFRA-RED REMOTE CONTROL

MIDI devices

DIGITIZER

BACKUP - Three different alternatives