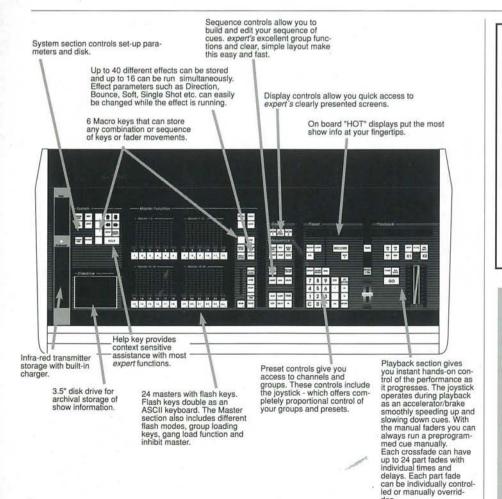

### SYSTEM SETUP

expert allows you to reconfigure many of its functions to suit your needs and ways of working. Your personal setup can be stored to disk and easily retrieved on demand. All setup functions are done using easy-to-use screen menus.

#### **CLEAR DISPLAYS**

expert boasts as standard dual screens which can be either color or monochrome CRTs or revolutionary FLAT PANEL displays for easy portability and compactness.

expert's pop up menus make operation simple and quick, even for the new operator.

#### INFRA-RED REMOTE CONTROL

AVAB's unique infra-red remote control allows you to control many functions of the board with a calculator sized, completely wireless remote.