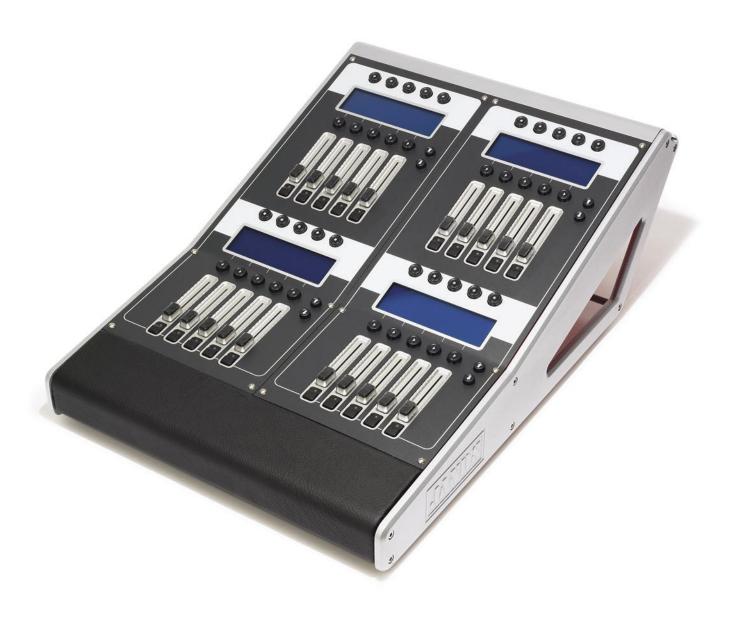

## The Vista E2.

Even more control possibilities.

## E2—when you need even more control

The Jands Vista is an incredible console, but with the massive lighting shows being staged these days, sometimes even the Vista doesn't have enough faders to control everything.

It's times like these that the Vista E2 comes to the rescue.

Connecting, via USB, to a Vista T2 or T4, the E2 extends your console, providing either another two playback panels or one playback and one programming panel along with four additional DMX outputs.

With the E2 it doesn't matter how big your show gets, you'll still have fingertip control of the whole performance.

## Jands Pty Ltd

Locked Bag 15, 40 Kent Road Mascot, NSW 2020 Australia Phone +61 (0)2 9582 0909 Fax +61 (0)2 9582 0999 www.jands.com.au

info@jands.com.au

| Model                                    | E2 A                                                                                                                                                                                                                                                                              | E2 B |
|------------------------------------------|-----------------------------------------------------------------------------------------------------------------------------------------------------------------------------------------------------------------------------------------------------------------------------------|------|
| Playback Panel                           | 2                                                                                                                                                                                                                                                                                 | 1    |
| Panel features                           | Two Blue / White LCDS (240 x 64) Ten Playback sets (two banks of 5). Each playback includes; Flash button, Fader, Select and Go button Split mode allows control of up to 20 Clips per panel Buttons can be configured for control of Groups, Presets, etc Page Up / Down buttons |      |
| Multi-function Panel                     | 0                                                                                                                                                                                                                                                                                 | 1    |
| Panel features<br>Playback Section       | Blue / White LCD (240 x 64)  Five Playbacks (without faders)  Split mode allows control of up to 10 Clips per panel  Buttons can be configured for control of Groups, Presets, etc                                                                                                |      |
| Panel features<br>Programming Section    | Blue / White LCD (240 x 64) Three Encoder Wheels Next / Previous buttons Twelve context sensitive function buttons                                                                                                                                                                |      |
| Panel features<br>Super Playback Section | Single Playback with 2 faders and buttons<br>Go, Pause, Back, Skip Forward, Skip Reverse, Skip to Start, Skip to End<br>Utilises LCD and Encoder wheels for display and real time control of<br>playback and other advanced functions.                                            |      |
| Technical Specifications                 |                                                                                                                                                                                                                                                                                   |      |