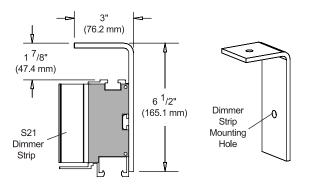

## "C" Style Clamp: 82019

The 82019 "C" Style Mounting Clamp is used to mount S21 Dimmer Strips or Boxes beneath a 1½" schedule 40 pipe or a 2" aluminum tube (truss). This clamp style leaves the bottom unistrut mounting channel free to attach fixtures to the dimmer strip. The "C" Style Clamp allows Dimmer Strips to be quickly relocated. (Two "C" Style Clamps are required to mount an S21 Dimmer Strip or Box.)

## Cheesbro Style Clamp: 71351

The 71351 Cheesbro Style Mounting Clamp is used tomount an S21 Dimmer Plug Box above either a 1½" schedule 40 pipe or a 2" aluminum tube (truss). The Cheesbro Clamp allows Dimmer Plug Boxes to be quickly relocated. (Two Cheesbro Style Mounting Clamps are required for each Dimmer Plug Box.)