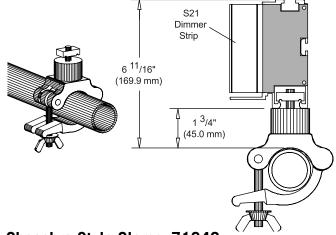

## **Double Pipe Hanger: 71348**

The 71348 Double Pipe Hanger is used to suspend two 11/2" schedule 40 pipes and an S21 Dimmer Strip to a rigging system or a ceiling. The S21 Dimmer Strip is supported mid-way between the two battens. (Double Pipe Hangers must be spaced to accommodate both the suspension of the pipes and the S21 Dimmer Strip.)