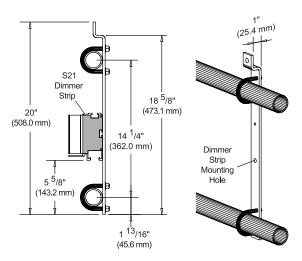

## Wall Mount Hanger: 71349

The 71349 Wall Mount Hanger is used to permanently mount an S21 Dimmer Strip to a wall. (Two Wall Mount Hangers are required for each strip.)

## **Ceiling Mount Hanger: 71350**

The 71350 Ceiling Mount Hanger is used to permanently mount an S21 Dimmer Strip beneath a ceiling. (Two Ceiling Mount Hangers are required for each strip.)