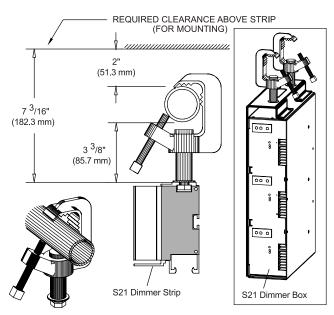

# **Strand Distributed Dimming**

521

Dimmer Strip & Dimmer Plug Box Mounting Hardware

## "C" Style Clamp: 82019

The 82019 "C" Style Mounting Clamp is used to mount S21 Dimmer Strips or Boxes beneath a 1½" schedule 40 pipe or a 2" aluminum tube (truss). This clamp style leaves the bottom unistrut mounting channel free to attach fixtures to the dimmer strip. The "C" Style Clamp allows Dimmer Strips to be quickly relocated. (Two "C" Style Clamps are required to mount an S21 Dimmer Strip or Box.)