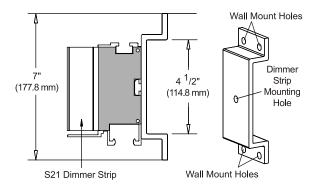

## Wall Mount Hanger: 71344

The 71344 Wall Mount Hanger is used to permanently mount an S21 Dimmer Plug Box to a wall.

Cheesbro Style Clamp: 71343

The 71343 Cheesbro Style Mounting Clamp is used to mount an S21 Dimmer Strip above either a 1½" schedule 40 pipe or a 2" aluminum tube (truss). The Cheesbro Style Clamp allows Dimmer Strips to be quickly relocated. (Two Cheesbro Style Clamps are required for each Dimmer Strip.)