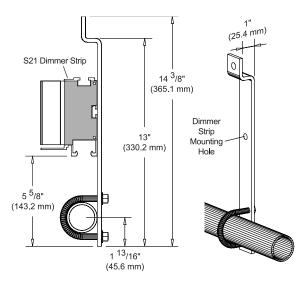

## Single Pipe Hanger: 71347

The 71347 Single Pipe Hanger is used to suspend a single 1½" schedule 40 pipe and an S21 Dimmer Strip from a rigging system or a ceiling. (Single Pipe Hangers must be spaced to accommodate both the suspension of the pipe and the S21 Dimmer Strip.)

## **Double Pipe Hanger: 71348**

The 71348 Double Pipe Hanger is used to suspend two 11/2" schedule 40 pipes and an S21 Dimmer Strip to a rigging system or a ceiling. The S21 Dimmer Strip is supported mid-way between the two battens. (Double Pipe Hangers must be spaced to accommodate both the suspension of the pipes and the S21 Dimmer Strip.)