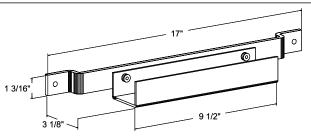

## Single Pipe Hanger: 71347

The 71347 Single Pipe Hanger is used to suspend a single 1½" schedule 40 pipe and an S21 Dimmer Strip from a rigging system or a ceiling. (Single Pipe Hangers must be spaced to accommodate both the suspension of the pipe and the S21 Dimmer Strip.)

## **Double Pipe Hanger: 71348**

The 71348 Double Pipe Hanger is used to suspend two 11/2" schedule 40 pipes and an S21 Dimmer Strip to a rigging system or a ceiling. The S21 Dimmer Strip is supported mid-way between the two battens. (Double Pipe Hangers must be spaced to accommodate both the suspension of the pipes and the S21 Dimmer Strip.)