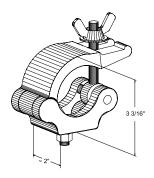

## "C" Style Clamp: 82019

The 82019 "C" Style Mounting Clamp is used to mount S21 Dimmer Strips or Boxes beneath a 1½" schedule 40 pipe or a 2" aluminum tube (truss). This clamp style leaves the bottom unistrut mounting channel free to attach fixtures to the dimmer strip. The "C" Style Clamp allows Dimmer Strips to be quickly relocated. (Two "C" Style Clamps are required to mount an S21 Dimmer Strip or Box.)