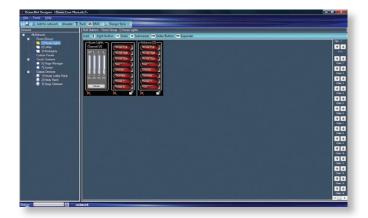

## **Vision.net Designer**

- Windows-based configuration software
- Simple point and click operation
- Easy download and upload of station configuration data to an entire system from a single access point
- Built-in design tools and system simulators allow users to fully test and simulate their systems
- Drag-and-drop touchscreen setup

System outputs may be simulated so that you can easily test your design and configuration.

Vision.net Designer set-up screen