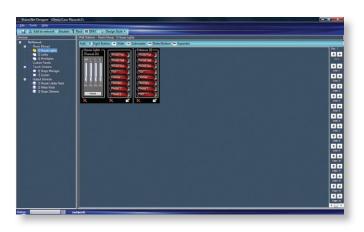

## **Vision.net Designer**

- Windows-based configuration software
- Simple point and click operation
- Easy download and upload of station configuration data to an entire system from a single access point
- Built-in design tools and system simulators allow users to fully test and simulate their systems
- Drag-and-drop touchscreen setup

System outputs may be simulated so that you can easily test your design and configuration.

Vision.net Designer set-up screen