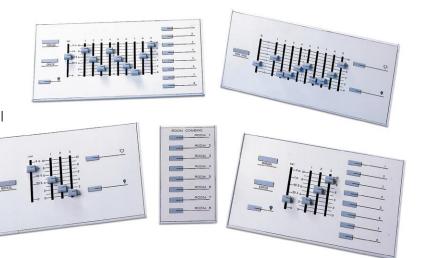

# Outlook VN

Outlook VN control stations offer a wide range of push button and slider stations to meet the needs of any system. Any system command may be programmed to any pushbutton in your system for exceptional flexibility.

#### **Outlook VN Control Stations**

#### **Outlook VN Master Slider Preset Stations**

63003VN Master Station - 3 channel 8 preset, 4 gang 63006VN Master Station - 6 channel 8 preset, 4 gang 63009VN Master Station – 9 channel 8 preset, 5 gang 63012VN Master Station - 12 channel 8 preset, 6 gang 63015VN Master Station – 15 channel 8 preset, 7 gang

#### **Outlook VN Fader Slider Stations**

63103VN Fader Slider Station - 3 Channel, 4 gang 63106VN Fader Slider Station - 6 Channel, 4 gang

## **Outlook VN Programmable Pushbutton Stations**

63021VN Remote Station - 1 button, 1 gang 63022VN Remote Station - 2 button, 1 gang 63024VN Remote Station – 4 button, 1 gang 63028VN Remote Station - 8 button, 1 gang