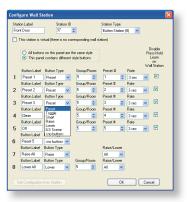

## **Vision.net Station Features**

- All stations' buttons and faders are fully programmable
- All stations include integrated processors and may operate as stand-alone systems
- Station set up and configuration is simple
- Wall stations all have unique addresses
- Configuration software can upload and download station set-up data
- Commands include:
  - Raise Lower
  - Preset
  - Toggle on/off
  - Smart commands allow multiple system commands to be executed from a single button press
  - Commands to Palette and Light Palette Consoles

## **Vision.net Designer**

- Windows-based configuration software
- Simple point and click operation
- Easy download and upload of station configuration data to an entire system from a single access point
- Built-in design tools and system simulators allow users to fully test and simulate their systems
- Drag-and-drop touchscreen setup