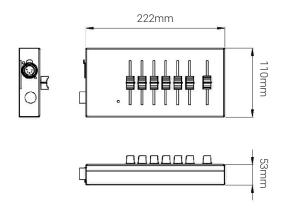

#### **Dimensions:**

Weight: 0.9kg

#### Specifications

- Control Channels: 6
- Channel Faders: 6
- Grand Master Faders: 1
- Power Supply (external): 100-240VAC, 47-63Hz, IEC320-C14 mains inlet connector. Lead with DIN4 connector to desk
- DMX Output: DMX512 via 5 pin female XLR connector
- Dimensions: 53mm(H) x 222mm(W) x 110mm(D)
- · Weight: 0.9Kg
- Operating Temperature: +5°C to +40°C
- Humidity: 5% to 95% Non condensing