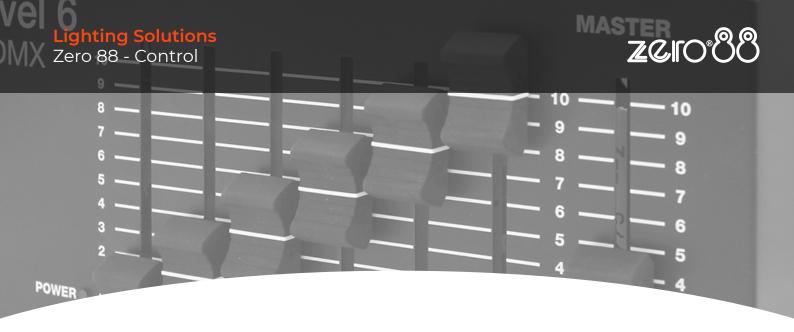

#### Overview

Level 6 DMX is designed to be a simple and intuitive small lighting desk, making it ideal for DMX control applications as diverse as schools, meeting rooms and museums.

Featuring six channel faders and an overall master – the Level 6 DMX is convenient for hand held operation or alternatively fixed to a wall. Direct fader control also makes it useful for simple control of 2 RGB colour mixing groups or even used for testing and proving DMX control. A localised power supply is included in the package.

#### Specifications

- Control Channels: 6
- Channel Faders: 6
- Grand Master Faders: 1
- Power Supply (external): 100-240VAC, 47-63Hz, IEC320-C14 mains inlet connector. Lead with DIN4 connector to desk
- DMX Output: DMX512 via 5 pin female XLR connector
- Dimensions: 53mm(H) x 222mm(W) x 110mm(D)
- · Weight: 0.9Kg
- Operating Temperature: +5°C to +40°C
- Humidity: 5% to 95% Non condensing