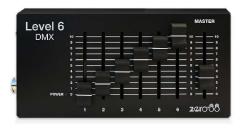

#### Overview

Level 6 DMX is designed to be a simple and intuitive small lighting desk, making it ideal for DMX control applications as diverse as schools, meeting rooms and museums.

Featuring six channel faders and an overall master – the Level 6 DMX is convenient for hand held operation or alternatively fixed to a wall. Direct fader control also makes it useful for simple control of 2 RGB colour mixing groups or even used for testing and proving DMX control. A localised power supply is included in the package.

## **Key Features**

- 6 Channel Manual Lighting Console
- Single preset operation
- Grand Master
- DMX Control
- Rugged case
- Power LED
- CE compliant to all relevant standards
- Designed and manufactured to ISO9001:2015 standards