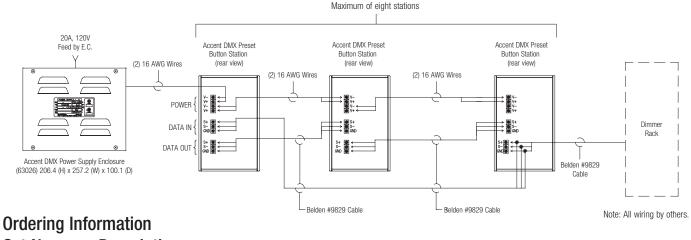

### Sample System Diagram

Cat No. Description

| Accent DMX Preset Control Stations |                                                                              | Accent DMX Preset Control Station Accessories |                                                                              |
|------------------------------------|------------------------------------------------------------------------------|-----------------------------------------------|------------------------------------------------------------------------------|
| 63200                              | Eight Button Accent DMX Preset Station with Wireless<br>IR Remote Programmer | 63203<br>63204                                | Accent DMX Wireless IR Remote Programmer (Spare)<br>Accent DMX A/V Interface |
| 63201                              | Four Button Accent DMX Preset Station with Wireless IR Remote Programmer     | 63204SE<br>63205                              | Accent DMX A/V Interface with Enclosure<br>Accent DMX Room Combine Station   |
| 63202                              | Two Button Accent DMX Preset Station with Wireless<br>IR Remote Programmer   | 63206                                         | Accent DMX Power Supply                                                      |