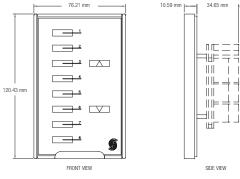

Each station has a built in IR port for use with the included IR remote programmer. The programmer allows the operator to record, modify and playback presets on each station. Designed to fit in a single gang back box these stations provide a clean simple to use control interface. Presets can be selected at the touch of a button and the integrated raise lower keys allow the operator to master an entire preset proportionally.

Each station has a built in IR port for use with the included wireless IR remote programmer. The programmer allows the operator to record, modify and playback presents on each station. Designed to fit in a single gang back box, these stations provide a simple-to-use control interface.

Presets can be selected at the touch of a button and the integrated raise/lower keys allow the operator to master an entire preset proportionally.

Note: Back boxes by others