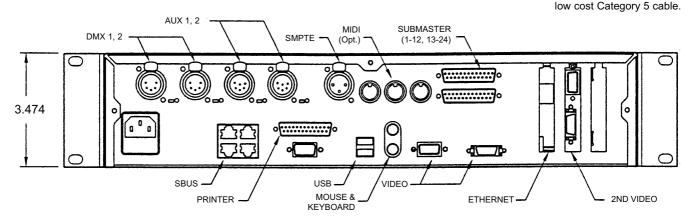

The processor module is the heart of any 300 series control system. Offered in a wide range of channel capacities and features, all processor modules can be easily upgraded. Powered by Pentium class processors, the 300 series controllers offer the performance operators have come to expect from Strand Consoles.

# 300-Series Control Consoles 400/600

The flexible modular construction allows controller panels to be configured for optimum operation. Modules may be arranged in any format and may be separated by up to 300 feet.