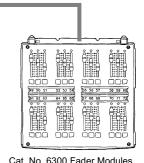

Remote fader modules are fully supported

with all 300 series consoles. Modules are connected to the system processor using

# **Optional Accessories**

Cat No Description

66013 Color monitor 66129 Handheld remote 66211

Alpha keyboard 530 mini

66300 Fader module 66301 LCD display module 66303 SMPTE/Midi card 66304 Video card (optional)