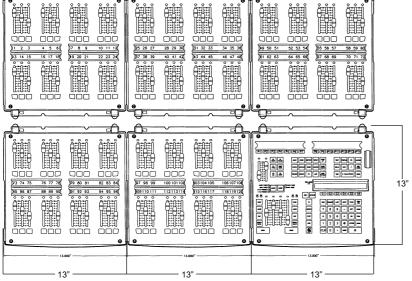

# 300-Series Control Consoles 400/600

The flexible modular construction allows controller panels to be configured for optimum operation. Modules may be arranged in any format and may be separated by up to 300 feet.

Remote fader modules are fully supported

with all 300 series consoles. Modules are connected to the system processor using

# 120 SUBMASTER MODEL

■ Backlit keypads

■ Wide range of accessories

- □ 600 channels/400 attributes
- ☐ 120 overlapping programmable submasters
- ☐ Dual standard video ports
- ☐ Modular construction for fully flexible layout. Modules may be arranged to meet any control room layout or operator requirements