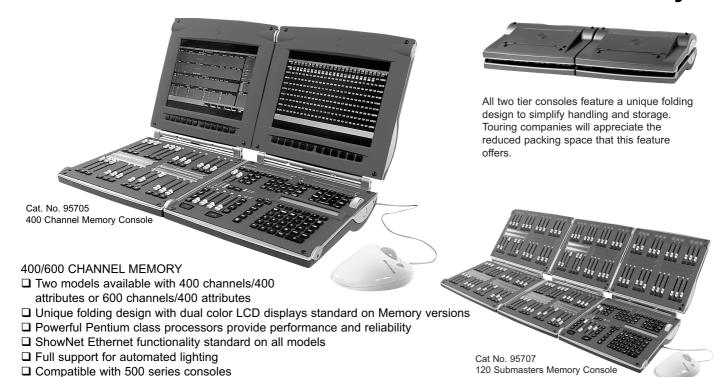

# 300-Series Control Consoles 400/600 channel memory

# 120 SUBMASTER MODEL

■ Backlit keypads

■ Wide range of accessories

- □ 600 channels/400 attributes
- ☐ 120 overlapping programmable submasters
- ☐ Dual standard video ports
- ☐ Modular construction for fully flexible layout. Modules may be arranged to meet any control room layout or operator requirements

120 submasters

All Strand consoles use the proven Genius Pro/Lightpalette operating software offering support for Preset or Tracking Style operation for the first time in a small to mid range console. Motion control is a standard feature of the 300 series and is fully implemented using our Intelligent Trackball/Mouse support.

The processor module is the heart of any 300 series control system. Offered in a wide range of channel capacities and features, all processor modules can be easily upgraded. Powered by Pentium class processors, the 300 series controllers offer the performance operators have come to expect from Strand Consoles.

#### Cat No Description

95705 400 channel memory with LCD displays

and 24 submasters

600 channel memory with LCD displays

and 24 submasters

95707 600 channel memory with 120 submasters