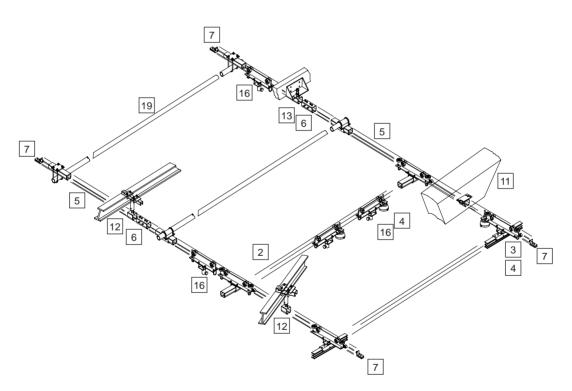

See also drawing next page

The two schematic drawings on this and the previous page show many of the components in a general layout of the system with various typical trackmounting arrangements.

The system comprises:

- ☐ A fixed primary grid of robust, profiled steel track.
- ☐ An extensive range of installation accessories to suspend the fixed tracks from the studio structure.
- □ Secondary cross beams suspended from the primary grid by wheeled carriages, available in various forms; pipe (aluminium or steel), SuperRig track or extruded aluminium LightRig rail.
- ☐ A range of suspension components enabling luminaires and other equipment to be hung from and traversed along either fixed tracks or rolling cross beams.

## Secondary Grid Components

- 1 SR Rolling Pipe Kit
- 2 SR Rolling Track Kit
- 3 SR Rolling Rail Kit
- 4 SR Pole Operated Brake Kit

#### **Primary Grid Components**

- 5 SuperRig Support Track
- 6 SR Support Track Joint
- 7 SR Adjustable End Stop (4)
- 8 SR Cable Transfer Runner (5)
- 9 SR Equipment Support Plate (2)

#### **Installation Accessories**

- 10 SR Track Side Mount Bracket
- 11 SR Ceiling Track Support
- 12 SR Adjustable I Beam Hanger
- 13 SR Adjustable Track Support
- 14 SR Track Clamp Bracket
- 15 SR Weld on Support Bracket