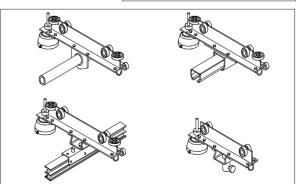

See also drawing next page

The two schematic drawings on this and the previous page show many of the components in a general layout of the system with various typical trackmounting arrangements.

The system comprises:

- ☐ A fixed primary grid of robust, profiled steel track.
- ☐ An extensive range of installation accessories to suspend the fixed tracks from the studio structure.
- □ Secondary cross beams suspended from the primary grid by wheeled carriages, available in various forms; pipe (aluminium or steel), SuperRig track or extruded aluminium LightRig rail.
- ☐ A range of suspension components enabling luminaires and other equipment to be hung from and traversed along either fixed tracks or rolling cross beams.

#### **Cat No Description**

31010 SR Pole Operated Brake Kit. This assembly can be fitted to any of the track carriages to provide a traverse brake and towing point.

A variety of cross beam systems can be suspended from the fixed track;
- Rolling Pipe - Rolling Track - Rolling Rail. Each is suspended from the fixed track by wheeled carriages, horizontal guide rollers resist jamming as the beam is traversed along the track. Rolling pipe and rolling track kits traverse at 90° to the fixed tracks, rolling rails are articulated to traverse at angles up to 15°. Pole operated brakes can be fitted to all carriages if required.