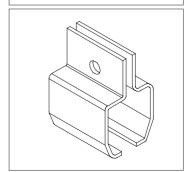

#### 14. SR Track Clamp Bracket

#### Cat No Description

31017 This split clamp bracket fits around the fixed tracks providing an alternative means of suspension for the tracks.