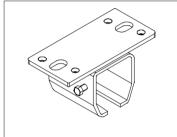

#### 10. Track Side Mount Bracket

#### **Cat No Description**

31013 The range of mounting holes in this support bracket allow the track to be fixed by one suitable M16 or two M10 fasteners directly to the side of an intermediate support structure.