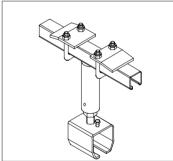

#### 12. Adjustable I Beam Hanger

## **Cat No Description**

31015 This hanger arrangement allows the fixed tracks to be supported directly below an I beam (76mm up to 203mm flange width) and also provides vertical height adjustment for the track. The horizontal I beam can be orientated at any angle relative to the fixed track.