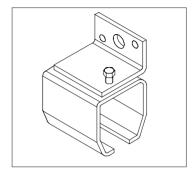

#### 10. Track Side Mount Bracket

#### **Cat No Description**

31013 The range of mounting holes in this support bracket allow the track to be fixed by one suitable M16 or two M10 fasteners directly to the side of an intermediate support structure.