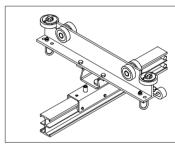

See also drawing next page

The two schematic drawings on this and the previous page show many of the components in a general layout of the system with various typical trackmounting arrangements.

The system comprises:

- ☐ A fixed primary grid of robust, profiled steel track.
- ☐ An extensive range of installation accessories to suspend the fixed tracks from the studio structure.
- □ Secondary cross beams suspended from the primary grid by wheeled carriages, available in various forms; pipe (aluminium or steel), SuperRig track or extruded aluminium LightRig rail.
- ☐ A range of suspension components enabling luminaires and other equipment to be hung from and traversed along either fixed tracks or rolling cross beams.