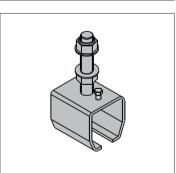

#### 13. SR Adjustable Track Support

#### **Cat No Description**

31016 The adjustable support allows the track to be supported from an appropriate overhead structure and provides 102mm of vertical height adjustment.