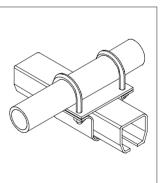

## 18. SR Addalite Overtrack Pipe

#### **Cat No Description**

31023 With 3m Aluminium Pipe

31024 With 3m Steel Pipe

Provides a fixed 48mm diameter pipe (steel or aluminium) for the suspension of additional luminaires without restricting track trolley travel. The pipe supports a uniformly distributed load of 100kg between parallel SuperRig support tracks spaced up to 2880mm apart.

#### 19. SR Addalite Undertrack Pipe

## **CatNo Description**

31025 With 3m Aluminium Pipe

31026 With 3m Steel Pipe

Provides a fixed 48mm diameter pipe (steel or aluminium) for the suspension of additional luminaires. The pipe supports a uniformly distributed load of 100kg between parallel SuperRig support tracks spaced up to 2880mm apart.