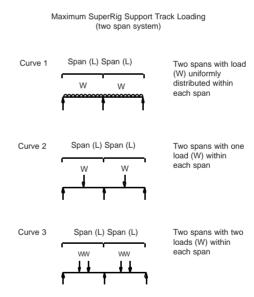

The versatility of the SuperRig system allows many loading permutations on the fixed tracks. The loading graph below shows typical examples for a uniformly distributed load, single point load per span and two point loads per span. Using this graph the maximum distance between track supports can be then be determined by following the appropriate loading curve and the system layout planned accordingly.