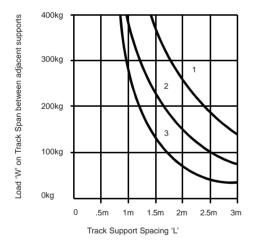

The versatility of the SuperRig system allows many loading permutations on the fixed tracks. The loading graph below shows typical examples for a uniformly distributed load, single point load per span and two point loads per span. Using this graph the maximum distance between track supports can be then be determined by following the appropriate loading curve and the system layout planned accordingly.