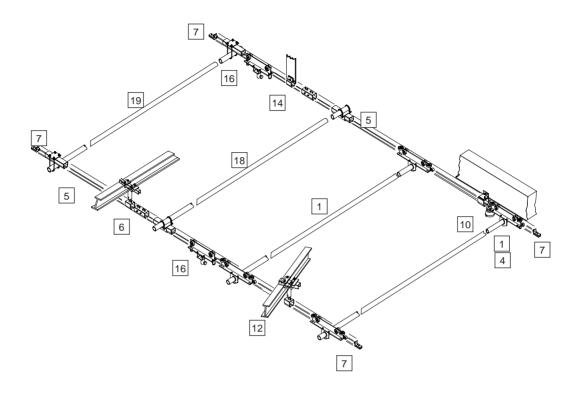

The two schematic drawings on this and the previous page show many of the components in a general layout of the system with various typical trackmounting arrangements.

The system comprises:

- ☐ A fixed primary grid of robust, profiled steel track.
- ☐ An extensive range of installation accessories to suspend the fixed tracks from the studio structure.
- □ Secondary cross beams suspended from the primary grid by wheeled carriages, available in various forms; pipe (aluminium or steel), SuperRig track or extruded aluminium LightRig rail.
- ☐ A range of suspension components enabling luminaires and other equipment to be hung from and traversed along either fixed tracks or rolling cross beams.

## Secondary Grid Components

- 1 SR Rolling Pipe Kit
- 2 SR Rolling Track Kit
- 3 SR Rolling Rail Kit
- 4 SR Pole Operated Brake Kit

#### **Primary Grid Components**

- 5 SuperRig Support Track
- 6 SR Support Track Joint
- 7 SR Adjustable End Stop (4)
- 8 SR Cable Transfer Runner (5)
- 9 SR Equipment Support Plate (2)

#### **Installation Accessories**

- 10 SR Track Side Mount Bracket
- 11 SR Ceiling Track Support
- 12 SR Adjustable I Beam Hanger
- 13 SR Adjustable Track Support
- 14 SR Track Clamp Bracket
- 15 SR Weld on Support Bracket