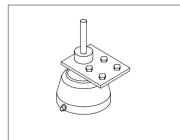

#### 16. SR Track Trolley

#### **Cat No Description**

31019 With 29mm Socket 31020 With DIN Socket

For use with the fixed or rolling tracks providing an unbraked trolley for luminaire mounting via a 29mm or 28mm DIN socket.