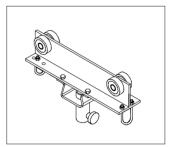

#### 16. SR Track Trolley

#### **Cat No Description**

31019 With 29mm Socket 31020 With DIN Socket

For use with the fixed or rolling tracks providing an unbraked trolley for luminaire mounting via a 29mm or 28mm DIN socket.