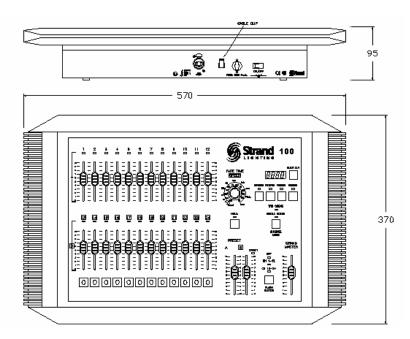

#### **Mechanical Data**

Weight: 2kg Finish: Blue powder coat epoxy paint Construction: Rigid folded sheet steel

## Features

- Fully digital control console
- 12 channel 2 scene preset, 24 channel single scene preset operation with unique Hold function in single scene mode
- Built in effect operation
- Designed for portable or rack mounting applications with removable end caps to facilitate rack mounting
- Split crossfader with time fade function
- Bump buttons
- Grand Master and Black out key
- DMX 512 output
- Supplied with 90-240 volt CE, UL, cUL universal power supply