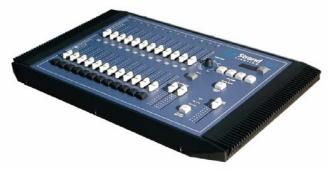

## Features

- Fully digital control console
- 12 channel 2 scene preset, 24 channel single scene preset operation with unique Hold function in single scene mode
- Built in effect operation
- Designed for portable or rack mounting applications with removable end caps to facilitate rack mounting
- Split crossfader with time fade function
- Bump buttons
- Grand Master and Black out key
- DMX 512 output
- Supplied with 90-240 volt CE, UL, cUL universal power supply

61314 100 Series 12/24 channel console