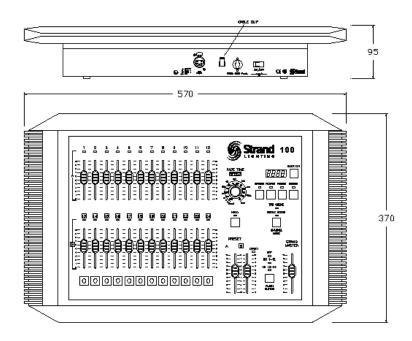

#### **Mechanical Data**

Weight: 2kg

Finish: Blue powder coat epoxy paint Construction: Rigid folded sheet steel