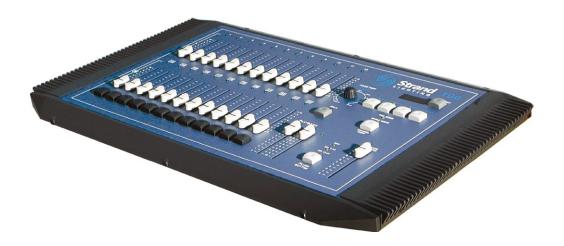

# 100 series console

Portable or Rack Mounting Control System

#### **Features**

- Fully digital control console
- 12 channel 2 scene preset, 24 channel single scene preset operation with unique Hold function in single scene mode
- Built in effect operation
- Designed for portable or rack mounting applications with removable end caps to facilitate rack mounting
- Split crossfader with time fade function

- Bump buttons
- Grand Master and Black out key
- DMX 512 output
- Supplied with 90-240 volt CE, UL, cUL universal power supply