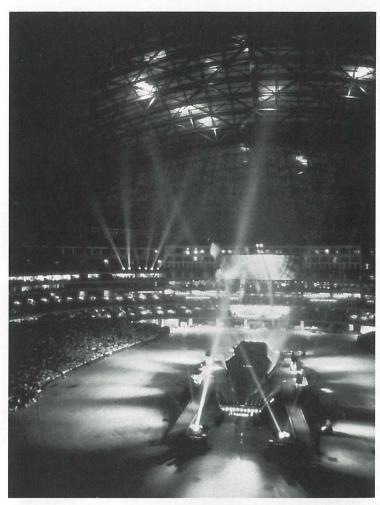

## Guess Which Major Event Uses Strong Spotlights?

Over 50 Strong Gladiators (above and right) were used at the spectacular Toronto Sky-Dome Grand Opening.

- A. Rolling Stones '89 Tour
- **B.** The Toronto Sky-Dome Opening
- C. The French Bicentennial Celebration Paris