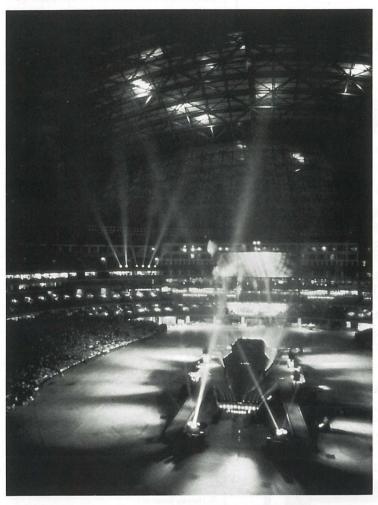

## Guess Which Major Event Uses Strong Spotlights?

Over 50 Strong Gladiators (above and right) were used at the spectacular Toronto Sky-Dome Grand Opening.

- A. Rolling Stones '89 Tour
- **B.** The Toronto Sky-Dome Opening
- C. The French Bicentennial Celebration Paris