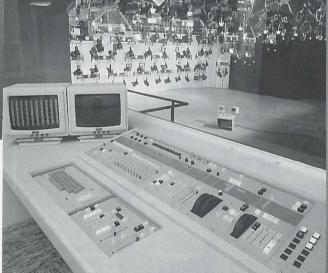

## Precision again & again & again & again...

Lighting rig in Studio I at VTO-Medienzentrum Studio Complex, Hannover, showing Galaxy Studio remote control (on studio floor) & Galaxy 2 lighting console (in vision control room) Rapid setting & re-focusing of studio luminaires

• Accurate to a resolution of one in 1000

• Memory control ideal for repeat productions

 Single, rigid steel yoke supports luminaire & houses motors, gearbox & microprocessors

All motorised functions remotely controlled by motion control panel unique to Strand Galaxy 3, or by dedicated PALS PC-based controller