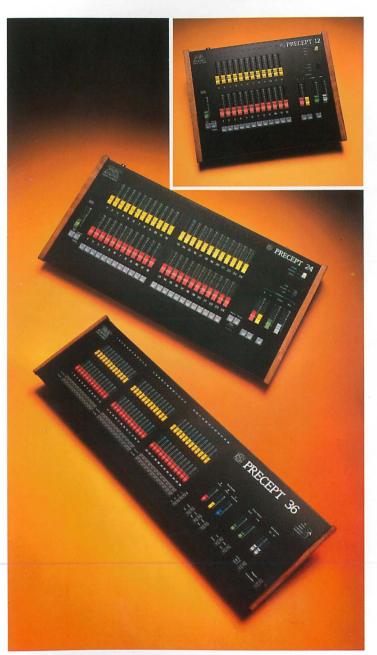

## Puts the drama into any production at a price which is pure comedy.

Avolites lighting control equipment has long been the professionals' first choice.

It has the power and versatility to create the perfect combination of technology and art.

But technology has always had its price, until now.

The new Precept range of lighting control consoles are the first of their size to put the power of full computer control within the reach of the most budget-conscious operator.

Their reliability and simplicity, there are no complex keyboards or keystroke routines, make them a delight to use.

If you simply need a digital to analogue convertor, or visa versa, then we have an inexpensive answer too. The Linklight Multiplexer, pictured above, will act both as a receiver and transmitter.