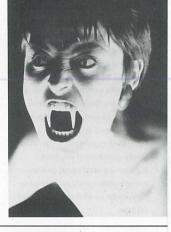

The British special effects house, Image Animation, created all the effects for Ken Russell's *The Lair of the White Worm*. The "viper-fangs" were created by fitting fang-shaped models of the actor's incisors directly onto the actor's teeth, holding them in place with a brace molded to the roof of the mouth.

Portass provided "big, long viper fangs" for several characters, most prominently Lady Sylvia Marsh, the reincarnated cobra woman who lures the worm's victims. The fangs were modeled out of dental acrylic casts of the actors' incisors; each fit directly onto the appropriate actor's teeth, held in place with a brace molded to the roof of the mouth. Amanda Donohue-who played Lady Sylviacould "just close her mouth without impaling her bottom lip," says Portass. To make her venom (a "greenish slime recipe") appear to shoot out of her mouth, a tube with a syringe and a small blocking nozzle was attached to the off-

camera side of her face. "When it came out it spat," says Portass. "We hit about 1.25 meters on one shot."

Portass describes Image Animation as a young outfit-both he and partner Bob Keen are 28, and few of the 15-odd employees are over 30. The company has already created special makeup effects for such films as *Lifeforce, Hellraiser*, and *Waxwork*, as well as Duran Duran and Kate Bush videos. Another recent project was the sequel to *Hellraiser*, titled *Hellbound*. In that film, a 4 meter high tentacle drills into the top of a man's head and picks him up.