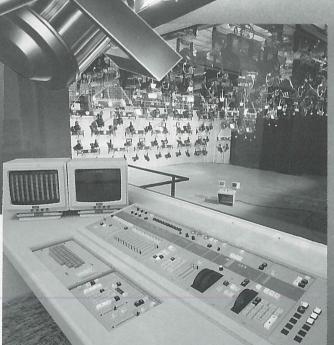

## Precision again & again & again...

Lighting rig in Studio I at VTO-Medienzentrum Studio Complex, Hannover, showing Galaxy Studio remote control (on studio floor) & Galaxy 2 lighting console (in vision control room)

- Rapid setting & re-focusing of studio luminaires
- Accurate to a resolution of one in 1000
- Memory control ideal for repeat productions
- Single, rigid steel yoke supports luminaire & houses motors, gearbox & microprocessors
- All motorised functions remotely controlled by motion control panel unique to Strand Galaxy 3, or by dedicated PALS PC-based controller