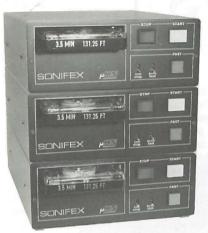

## Sonifex Micro HS series

A new broadcast cartridge machine from SONIFEX embodies an entirely new principle of pinch lift giving absolutely silent and rapid starts and stops. The new machine type Micro HS series is a compact full specification machine intended for radio broadcasting and features a rugged alloy machined deckplate carrying the tape drive servo components and pinch lift mechanism. The heavy flywheel capstan assembly is carried in microfine sealed ball races and the machine has spring cartridge

guides for positive location. Accurate tape guidance is ensured by four edge tape guides.

All the sub-assemblies are carried on the main deckplate with P.C.B. connectors for easy access and maintenance.

The general features of the machine are absolute silence in operation and extremely cool running with an input power of only 10 VA pulling tape.

The machine is designed to meet the I.B.A. specification.

The units are available as play only, play/record and interlocked triple stack