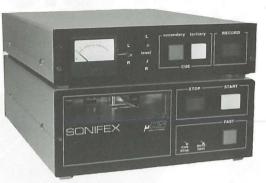

## Sonifex Micro HS series

A new broadcast cartridge machine from SONIFEX embodies an entirely new principle of pinch lift giving absolutely silent and rapid starts and stops. The new machine type Micro HS series is a compact full specification machine intended for radio broadcasting and features a rugged alloy machined deckplate carrying the tape drive servo components and pinch lift mechanism. The heavy flywheel capstan assembly is carried in microfine sealed ball races and the machine has spring cartridge

guides for positive location. Accurate tape guidance is ensured by four edge tape guides.

All the sub-assemblies are carried on the main deckplate with P.C.B. connectors for easy access and maintenance.

The general features of the machine are absolute silence in operation and extremely cool running with an input power of only 10 VA pulling tape.

The machine is designed to meet the I.B.A. specification.

The units are available as play only, play/record and interlocked triple stack