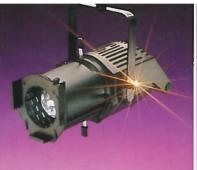

• The Quartet Spotlight range, including top quality zoom and fixed angle profiles with a host of impressive features.

 Act 6 Dimmers with two output sockets and taking either positive or negative analogue control input.