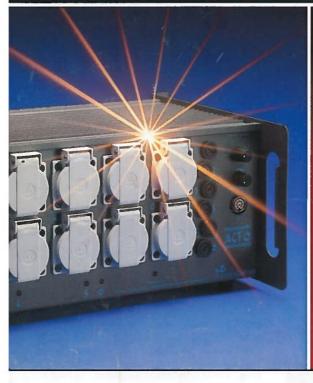

• The Quartet Spotlight range, including top quality zoom and fixed angle profiles with a host of impressive features.

 Act 6 Dimmers with two output sockets and taking either positive or negative analogue control input.