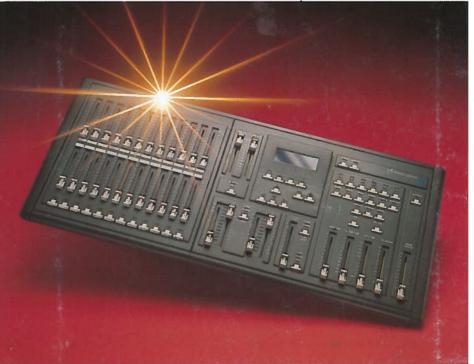

• MX 2 – scene preset+memory controls with 12, 24 or 48 channels of 2-preset faders and scene masters; flash button per channel; split manual master faders with LED column display; timed fades; up to 192 memories in 4 pages; and much, much more.