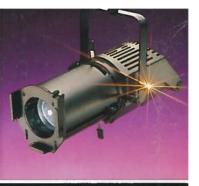

• The Quartet Spotlight range, including top quality zoom and fixed angle profiles with a host of impressive features.

 Act 6 Dimmers with two output sockets and taking either positive or negative analogue control input.