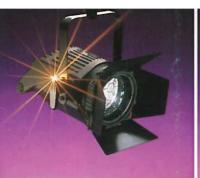

• The Quartet Spotlight range, including top quality zoom and fixed angle profiles with a host of impressive features.

 Act 6 Dimmers with two output sockets and taking either positive or negative analogue control input.