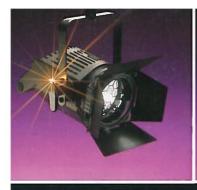

• The Quartet Spotlight range, including top quality zoom and fixed angle profiles with a host of impressive features.

 Act 6 Dimmers with two output sockets and taking either positive or negative analogue control input.