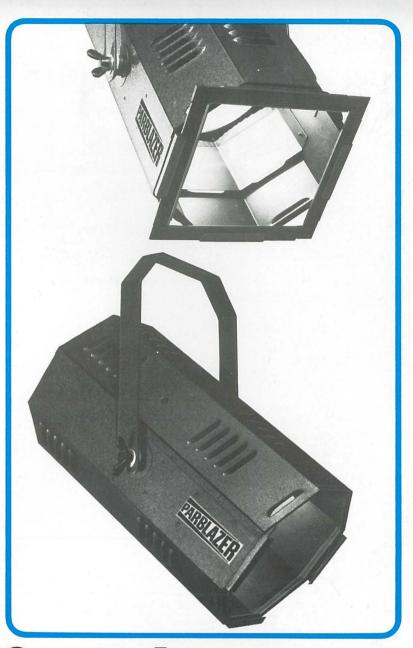

PARBLAZE B

A LOT OF LIGHT ...FAST

1000w HALOGEN

**RANK STRAND ELECTRIC** 

Parblazers are for a broad, even brash, effect with more than enough punch to indulge in strong, vibrant colour filters — not for carefully contrived lighting with subtle nuances. Parblazers are fast to rig and set because, apart from tilt and swivel lock, there is just one recessed knob to alter the orientation of the oval beam distribution.

The beam spread is determined by a choice of 1000W 120v PAR64 halogen lamp with its sealed-in reflector to prevent depreciation by dirt and dust. The short, thick, coiled-coil filament for 120 volt provides high luminous efficacy coupled with useful beam distribution and physical robustness. For 220/240v operation, two Parblazers can be connected in series - not inconvenient for this style of lighting. To speed and simplify this seriesinterconnection an accessory pack of noneuropean plugs and series sockets is offered. The Parblazer is built to combine strength with low weight and protrusions are kept to the very minimum. The colour frame, supplied with each Parblazer, is of a brand new design \* to secure any non-flam colour filter at the edges. \*Patent applied for

## Parblazer 1000w Halogen