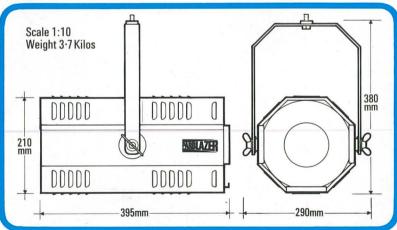

The beam spread is determined by a choice of 1000W 120v PAR64 halogen lamp with its sealed-in reflector to prevent depreciation by dirt and dust. The short, thick, coiled-coil filament for 120 volt provides high luminous efficacy coupled with useful beam distribution and physical robustness. For 220/240v operation, two Parblazers can be connected in series - not inconvenient for this style of lighting. To speed and simplify this seriesinterconnection an accessory pack of noneuropean plugs and series sockets is offered. The Parblazer is built to combine strength with low weight and protrusions are kept to the very minimum. The colour frame, supplied with each Parblazer, is of a brand new design \* to secure any non-flam colour filter at the edges. \*Patent applied for

## Parblazer 1000w Halogen