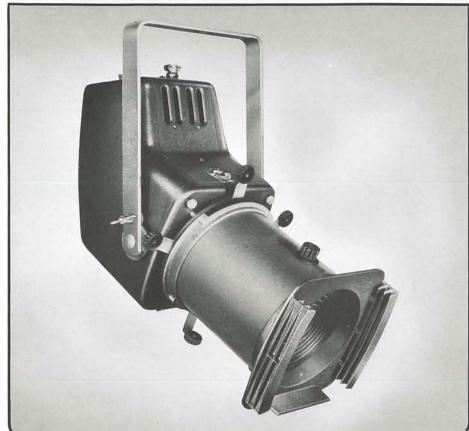

## **Patt 263** 1000w

#### Specification

#### Lamphouse

Pressed steel, with bottom-hinged gate and lens tube.

#### Fork

Mild steel, reversible, with friction disc tilt clamp and bolt, washer, and wingnut for suspension and swivel clamp.

#### Lampholder

P.28s (medium prefocus), porcelain body, pretilted 30° from vertical, on removable assembly normally secured by two thumb fasteners and fitted with 1m external length of 3-conductor, sheathed, heat-resisting cable secured by a strain-relief gland.

#### Reflector

160mm diameter faceted ellipsoidal, polished anodised aluminium.

#### Gate Assembly

Four steel alloy beam-shaping shutters, with external heat-resisting knobs; also top access gate runners.

#### Lens

11

3.9

435

12

4.2

365

150 x 205mm long focus Fresnel in lens tube sliding in the two slots of fixed outer tube; moved and locked by two heat-resisting knobs.

#### **Colour Frame**

Die-cast lens front and double runners fitted, one 165mm square metal colour frame for 'Cinemoid' supplied.

#### Finish

High temperature stoved, dark texture green, except black fork.