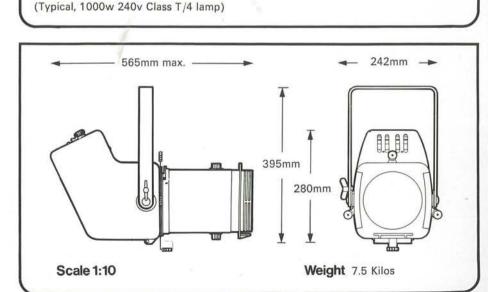

# Beam Spread(largest square, hard edge focused)Cut-off angle 20° maximum½ peak angle 18° maximumThrow in metres8Spread in metres2.82.83.2Peak Illumination, lux820650525

Rank Strand Electric Limited, P.O. Box 70, Great West Road, Brentford, Middlesex, TW8 9HR Telephone: 01-568 9222 Telex: 24408