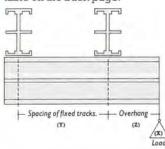

# SYSTEM LOADING

The LightRig system itself is robustly built with strong, rigid extrusions, and carriages with nylon wheels, designed to carry the weight of cross beams and luminaire/ pantograph loads with capacity to spare. The maximum load is determined by the track suspension clips, with a 6:1 safety factor: the load on each pair of suspension clips must not exceed 50kg. Because the cross beams can be bunched together their loads must be calculated when they are all adjacent to one another. Allowing a space between for the size of the lights the load

can then be calculated and a fixing provided at each point where a 50kg load occurs. However, when planning a system layout, allowance must be made for the extra loading placed on carriages when cross beams are extended outside the fixed tracks. The determining factors in assessing these loading limits are the spacing or pitch of the fixed tracks, the amount of overhang of the cross beam and the load on the cross beam. Using a straight edge on the nomogram below, loading limits (with a 6:1 safety factor) can be calculated for various situations.

Joining plates are not recommended to extend moving tracks. Ensure that there is a fixing adjacent to each rail joint and at spacings to provide a support at every 50kg loading along the rail.

# **EXAMPLE**

With a pitch of 2.5m and a load of 34kg the permitted overhang would be (1.28m). Increasing the overhang to 1.5m would necessitate a minimum pitch of 3m (or a reduced load).

LIGHTRIG LOADING LIMITS (6:1 SAFETY FACTOR)
MAXIMUM LOAD PER PAIR OF FIXING CLIPS = 50kg