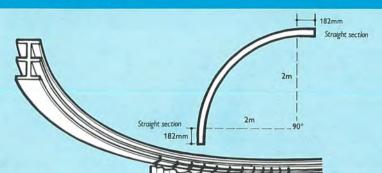

# LIGHTRIG CURVED TRACK

The fixed track can be made to turn through 90° by using the special curved quadrant rail which has a 2m radius. There is a short straight section of rail at each end for joining to straight track. In conjunction with the curtain runners, curved rail may be used for cyclorama cloths as well as lighting.