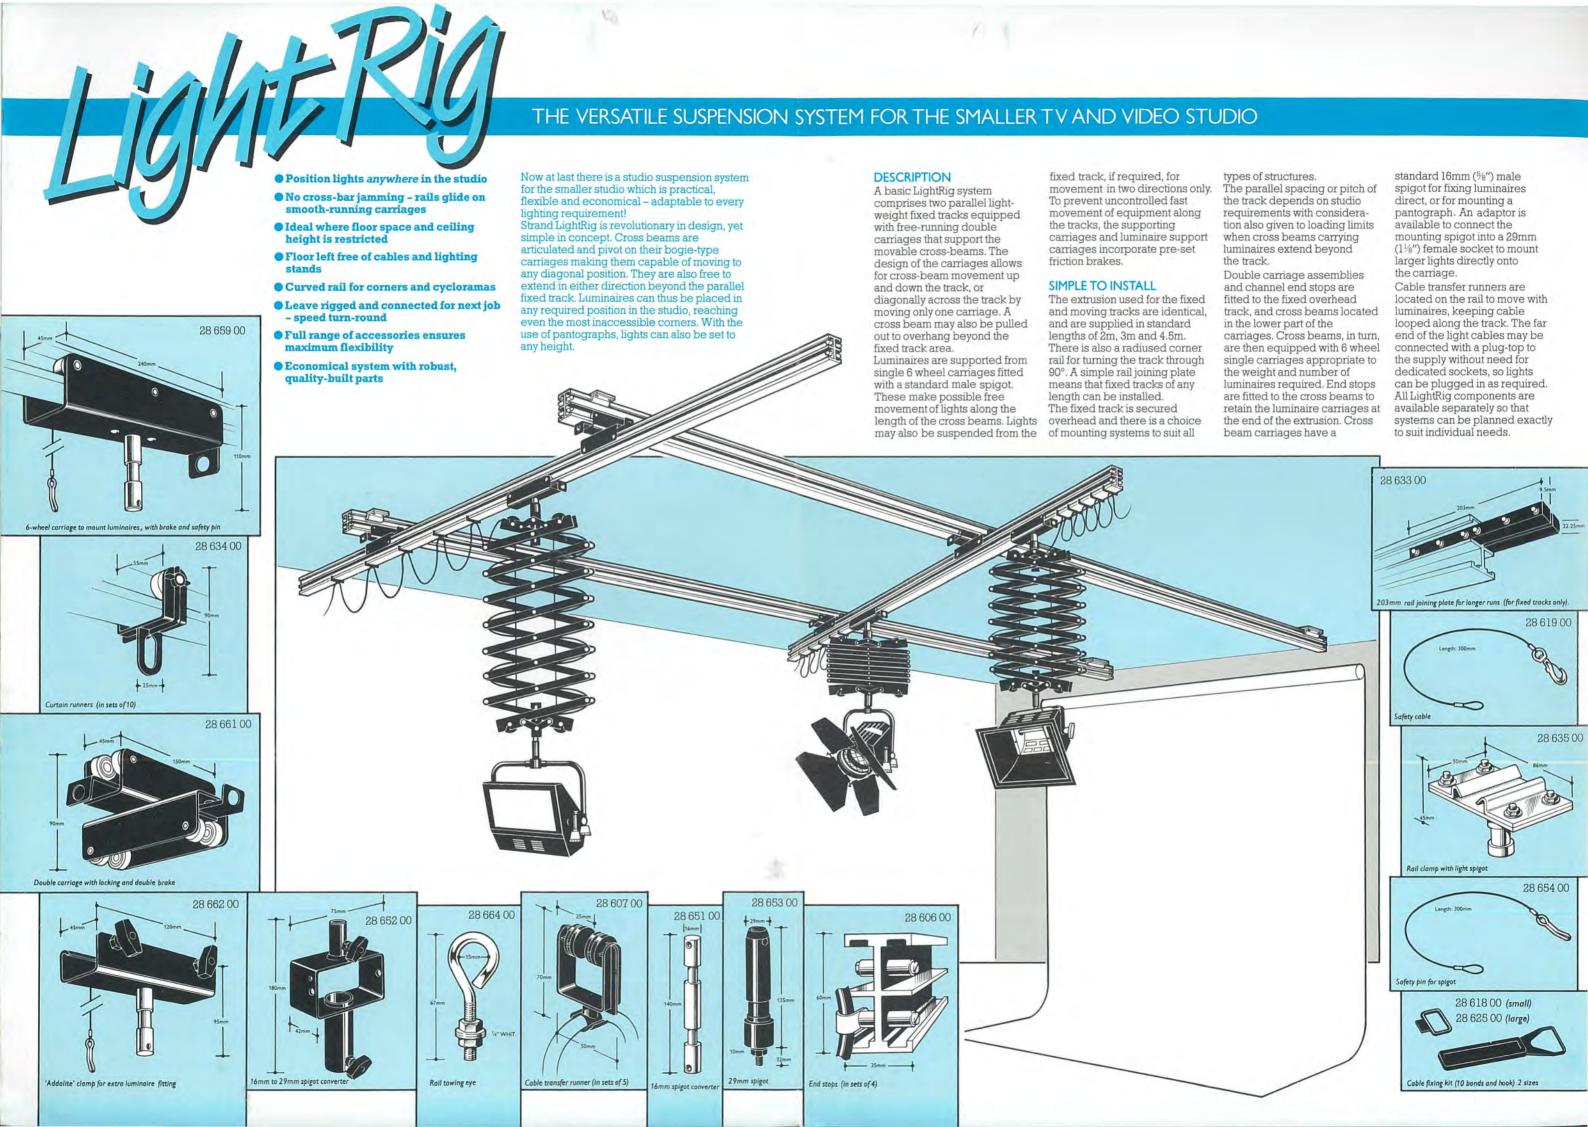

# LIGHTRIG SUSPENSION SYSTEM

0

1B.

Mounting screws

Mounting

not provided

# METHODS OF MOUNTING

To facilitate secure overhead fixing of the track in different structural situations, a variety of brackets and mounting methods is available.

# UNIVERSAL RAIL MOUNT BRACKET ASSEMBLY (1)

This kit provides for fixings to overhead beams. Three types of mounting arrangements are possible:

- **1A.** In-line side mounting to beam with channel secured in bolted clamp underneath.
- 1B. Transverse mounting with beam at right angles to track, using cross mounting brackets.
- **1C.** Mounting direct to flat underside of beam using face mounting brackets.

# SHORT FIXING KIT (2)

This kit consists of the face mounting brackets only from the universal kit above.

# ADJUSTABLE GIRDER CLAMP (3)

This adjustable clamp with channel section and fixing clamps can be secured anywhere along the lower flange of an I-type steel girder.

# BACK TO BACK RAIL CLAMP (4)

The assembly clamps two lengths of track at  $90^{\circ}$  to each other.

### SCAFFOLD CLAMP (5)

The bracket is securely bolted to an overhead scaffold pipe and the rail is clamped beneath it to run parallel with the pipe.

### DROP CEILING SUPPORT (6)

These fixed or adjustable supports for high ceilings are secured overhead and provide rail clamping at the required height.

### DROP CEILING SUPPORT (7) TUBES (38mm diameter)

To be used with the above, supplied in three lengths of 305mm, 610mm and 915mm.

## RAIL SIDE MOUNT BRACKET (8)

This 90° wall bracket provides a fixing for a lighting track or a cyclorama rail close to a wall.

# TRIPLE SIDE MOUNT BRACKET (9)

As above but with the addition of an extended channel to mount up to three tracks close to a wall.

28 650 00

Mounting

not provided

(3)

Short Fixing Kit

Bottom detail 7mm holes

### **OVERHEAD FIXING**

The fixed track of the Strand LightRig system must be secured to a load-bearing structure capable of carrying the full weight of all track, luminaires and accessories. To calculate the weight of a system use the component weights table on the back page.

# SYSTEM LOADING

The LightRig system itself is robustly built with strong, rigid extrusions, and carriages with nylon wheels, designed to carry the weight of cross beams and luminaire/ pantograph loads with capacity to spare. The maximum load is determined by the track suspension clips, with a 6:1 safety factor: the load on each pair of suspension clips must not exceed 50kg. Because the cross beams can be bunched together their loads must be calculated when they are all adjacent to one another. Allowing a space between for the size of the lights the load

can then be calculated and a fixing provided at each point where a 50kg load occurs. However, when planning a system layout, allowance must be made for the extra loading placed on carriages when cross beams are extended outside the fixed tracks. The determining factors in assessing these loading limits are the spacing or pitch of the fixed tracks, the amount of overhang of the cross beam and the load on the cross beam. Using a straight edge on the nomogram below, loading limits (with a 6:1 safety factor) can be calculated for various situations.

# LIGHTRIG CURVED TRACK

The fixed track can be made to turn through 90° by using the special curved quadrant rail which has a 2m radius. There is a short straight section of rail at each end for joining to straight track. In conjunction with the curtain runners, curved rail may be used for cyclorama cloths as well as lighting.

# LIGHTRIG PANTOGRAPH

Luminaires may be set to any height below the fixed track by fitting LightRig pantographs which can be balanced to carry any load from 0.25kg to 20kg. Pantographs are equipped with 16mm (5/8") female sockets for direct mounting to LightRig carriages. For further information ask for the Strand LightRig Pantograph data sheet.