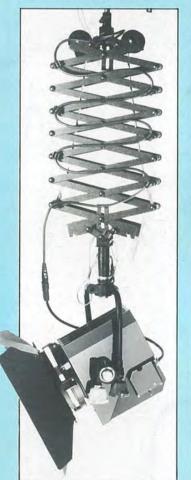

# LIGHTRIG PANTOGRAPH

Luminaires may be set to any height below the fixed track by fitting LightRig pantographs which can be balanced to carry any load from 0.25kg to 20kg. Pantographs are equipped with 16mm (5/8") female sockets for direct mounting to LightRig carriages. For further information ask for the Strand LightRig Pantograph data sheet.