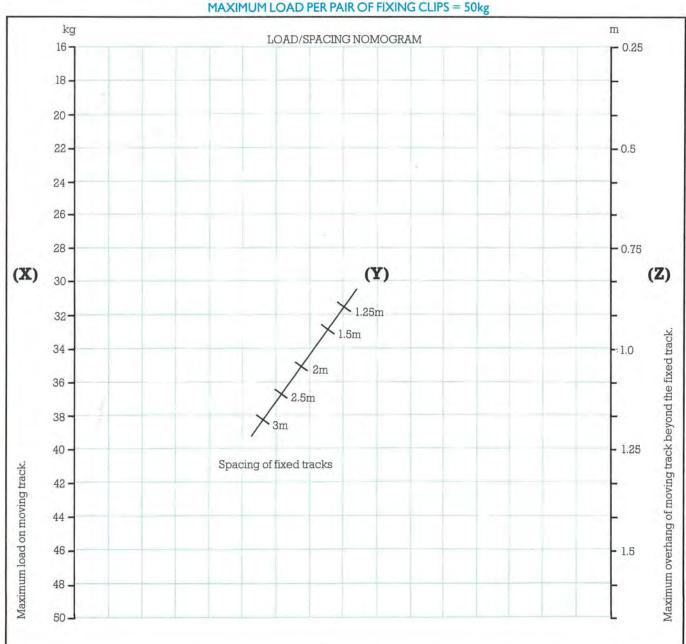

# SYSTEM LOADING

The LightRig system itself is robustly built with strong, rigid extrusions, and carriages with nylon wheels, designed to carry the weight of cross beams and luminaire/ pantograph loads with capacity to spare. The maximum load is determined by the track suspension clips, with a 6:1 safety factor: the load on each pair of suspension clips must not exceed 50kg. Because the cross beams can be bunched together their loads must be calculated when they are all adjacent to one another. Allowing a space between for the size of the lights the load

can then be calculated and a fixing provided at each point where a 50kg load occurs. However, when planning a system layout, allowance must be made for the extra loading placed on carriages when cross beams are extended outside the fixed tracks. The determining factors in assessing these loading limits are the spacing or pitch of the fixed tracks, the amount of overhang of the cross beam and the load on the cross beam. Using a straight edge on the nomogram below, loading limits (with a 6:1 safety factor) can be calculated for various situations.

Joining plates are not recommended to extend moving tracks. Ensure that there is a fixing adjacent to each rail joint and at spacings to provide a support at every 50kg loading along the rail.

# **EXAMPLE**

With a pitch of 2.5m and a load of 34kg the permitted overhang would be (1.28m). Increasing the overhang to 1.5m would necessitate a minimum pitch of 3m (or a reduced load).

LIGHTRIG LOADING LIMITS (6:1 SAFETY FACTOR)
MAXIMUM LOAD PER PAIR OF FIXING CLIPS = 50kg