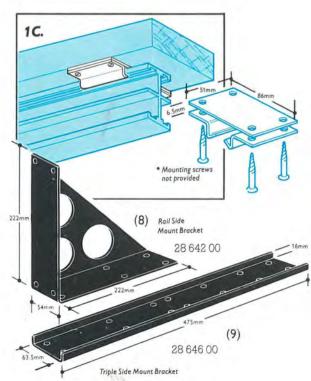

## RAIL SIDE MOUNT BRACKET (8)

This 90° wall bracket provides a fixing for a lighting track or a cyclorama rail close to a wall.

# TRIPLE SIDE MOUNT BRACKET (9)

As above but with the addition of an extended channel to mount up to three tracks close to a wall.

28 650 00

Mounting

not provided

(3)

Short Fixing Kit

Bottom detail 7mm holes

# UNIVERSAL RAIL MOUNT BRACKET ASSEMBLY (1)

This kit provides for fixings to overhead beams. Three types of mounting arrangements are possible:

- **1A.** In-line side mounting to beam with channel secured in bolted clamp underneath.
- 1B. Transverse mounting with beam at right angles to track, using cross mounting brackets.
- **1C.** Mounting direct to flat underside of beam using face mounting brackets.