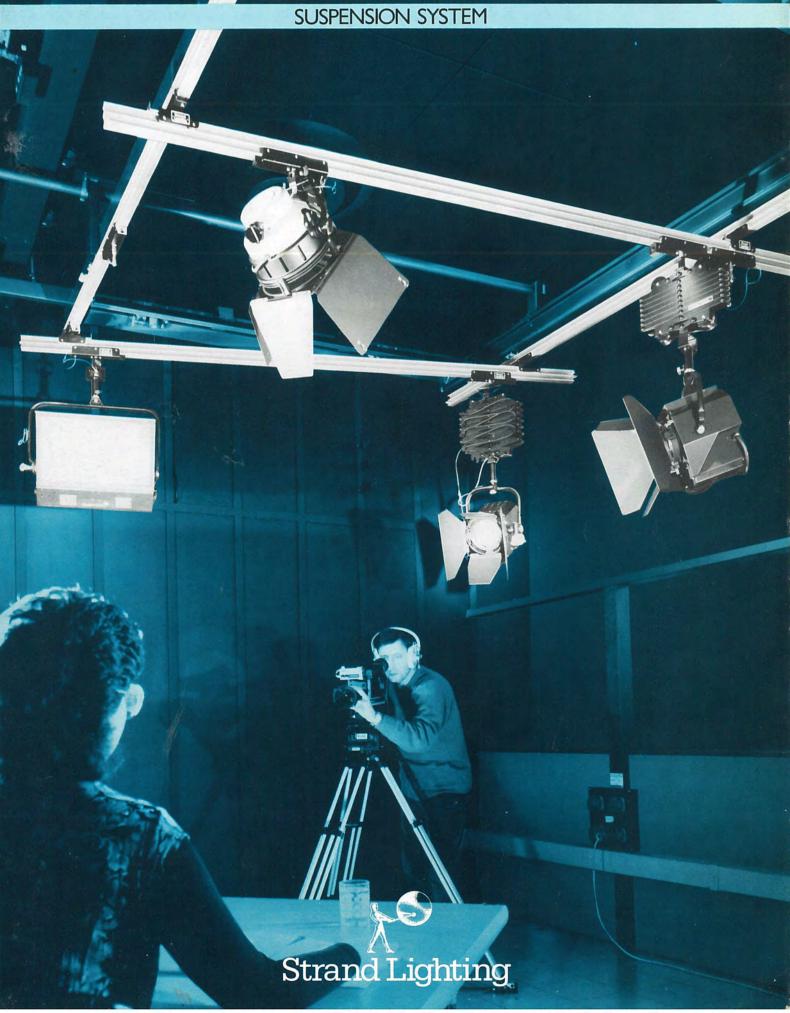

# UNIVERSAL RAIL MOUNT BRACKET ASSEMBLY (1)

This kit provides for fixings to overhead beams. Three types of mounting arrangements are possible:

- **1A.** In-line side mounting to beam with channel secured in bolted clamp underneath.
- 1B. Transverse mounting with beam at right angles to track, using cross mounting brackets.
- **1C.** Mounting direct to flat underside of beam using face mounting brackets.