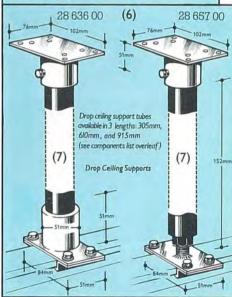

### DROP CEILING SUPPORT (6)

These fixed or adjustable supports for high ceilings are secured overhead and provide rail clamping at the required height.

### DROP CEILING SUPPORT (7) TUBES (38mm diameter)

To be used with the above, supplied in three lengths of 305mm, 610mm and 915mm.