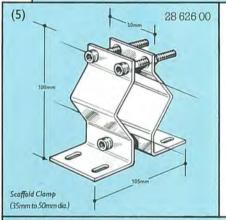

### SCAFFOLD CLAMP (5)

The bracket is securely bolted to an overhead scaffold pipe and the rail is clamped beneath it to run parallel with the pipe.