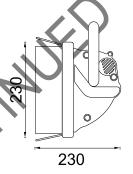

## PHYSICAL DATA

| Single                                           | 3 way     | 4 way  |
|--------------------------------------------------|-----------|--------|
| Weight: 2.8 Kg                                   | 8.5Kg     | 11.5Kg |
| Colour Frame Size:                               | 230mm x 2 | 04mm   |
| Included: 1 x colour cassette and frame, 1 x M10 |           |        |
| suspension bolt set & instruction leaflet.       |           |        |