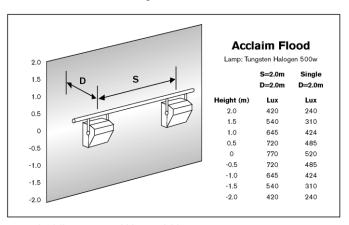

## **PHOTOMETRIC DATA**

Tests conducted using a standard R7 118mm double-

ended linear, 500W, 240V lamp.