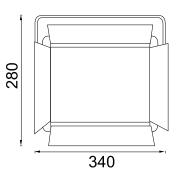

## PHYSICAL DATA

| Single                                           | 3 way     | 4 way  |
|--------------------------------------------------|-----------|--------|
| Weight: 2.8 Kg                                   | 8.5Kg     | 11.5Kg |
| Colour Frame Size:                               | 230mm x 2 | 04mm   |
| Included: 1 x colour cassette and frame, 1 x M10 |           |        |
| suspension bolt set & instruction leaflet.       |           |        |