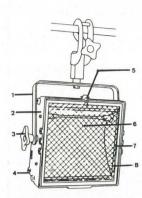

## SINGLE UNITS · Type AC 1001 L

USE

Mainly for even level of lighting or colour wash on cycloramas and backcloths.

- 1. Suspension yoke.
- 2. Diecast aluminium housing.
- 3. Yoke locking hand wheel.
- 4. Connecting points for multiple units.
- 5. Securing clip for filter frames or cassettes.
- 6. Highly polished aluminium reflector.
- 7. Light augmenting side reflectors.
- 8. Wire protection grid in filter frame carrier (accessory).