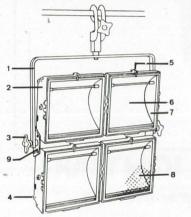

# QUAD UNITS-Types AC1004CV-AC1004CP

- 1. Suspension yoke.
- 2. Diecast aluminium housing.
- 3. Yoke locking wheel.

- 4. Connecting points for multiple units.
- 5. Securing clip for filter frames or cassettes.
- 6. Highly polished aluminium reflector.
- 7. Light augmenting side reflectors.
- 8. Wire protection grid in filter frame carrier (accessory).
- Tilting device designed to adjust the two lower units to correct parallax.