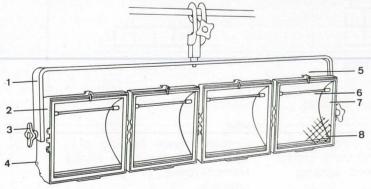

# QUAD UNITS-Types AC1004CV-AC1004CP

- 1. Suspension yoke.
- 2. Diecast aluminium housing.
- 3. Yoke locking wheel.

- 4. Connecting points for multiple units.
- 5. Securing clip for filter frames or cassettes.
- 6. Highly polished aluminium reflector.
- 7. Light augmenting side reflectors.
- 8. Wire protection grid in filter frame carrier (accessory).
- Tilting device designed to adjust the two lower units to correct parallax.