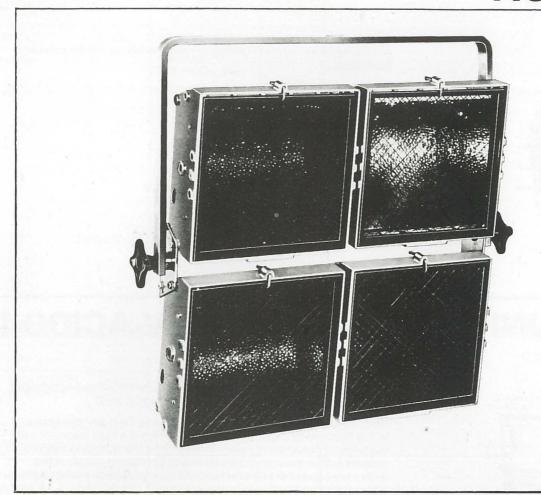

# QUAD UNITS-Types AC1004CV-AC1004CP

- 1. Suspension yoke.
- 2. Diecast aluminium housing.
- 3. Yoke locking wheel.

#### USE

This assembly is specially designed for trichrome mixed light based on the three primary colours. (Red, blue, and green).

Red; blue and green light beams at the same intensity produce a white light when superimposed. By varying the light intensities of the primary colours it is possible to achieve the complete range of colours within the spectrum, the fourth unit being simply fitted with a wire guard protection frame for complimentary white light when superimposed.

- 4. Connecting points for multiple units.
- 5. Securing clip for filter frames or cassettes.
- 6. Highly polished aluminium reflector.
- 7. Light augmenting side reflectors.
- 8. Wire protection grid in filter frame carrier (accessory).
- Tilting device designed to adjust the two lower units to correct parallax.