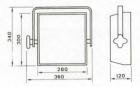

## Dimensions and Weight

Net Weight: 2.8 Kg (6.16 lbs). Packing: 1 luminaire per box Dimensions: 36 x 34 x 12 cms. Gross weight: 3 Kg (6.60 lbs).