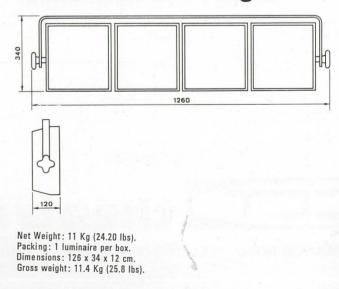

### Dimensions and Weight

Net Weight: 11 Kg (24.20 lbs). Packing: 1 luminaire per box. Dimensions: 70 x 75 x 12 cm. Gross weight: 11.4 Kg (25.08 lbs).