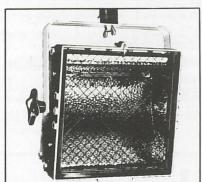

## SINGLE UNITS · Type AC 1001 L

USE

Mainly for even level of lighting or colour wash on cycloramas and backcloths.

- 1. Suspension yoke.
- 2. Diecast aluminium housing.
- 3. Yoke locking hand wheel.
- 4. Connecting points for multiple units.
- 5. Securing clip for filter frames or cassettes.
- 6. Highly polished aluminium reflector.
- 7. Light augmenting side reflectors.
- 8. Wire protection grid in filter frame carrier (accessory).

### GENERAL INFORMATION

A versatile and compact flood designed for even lighting of cycloramas and backcloths, constant light level is achieved by the specially designed hammered aluminium reflector augmented by two highly polished side reflectors. The curve of the main reflector is designed to produce an even intensity of light on a 7 metre high surface when lit from either the top or bottom of this surface 2 metres away.

The robust housing is cast in aluminium alloy, finished in matt black, side apertures ensure a natural air flow ventilation of the lamp house and the reflector is amply ventilated on the rear side to enable long period use and the application of glass colour filters, a cassette is available for plastic colour media as an accessory.