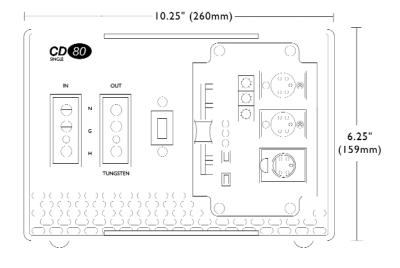

## **Strand Dimming Systems**

| Mechanical Data                                                               | Operating Data                                                                         |
|-------------------------------------------------------------------------------|----------------------------------------------------------------------------------------|
| 2.4kW 12.0kW and 24kW                                                         | Control Input                                                                          |
| Weight: 25lb (11.3kg) 35lb (15.9kg)   Packed Volume: 0.62 cu ft 35lb (15.9kg) | DMX 512 with loop out connector                                                        |
| HxWxD: 6.5" (159mm) x 10.25" (260mm) x 15.5" (393mm)                          | LED Indicators                                                                         |
| Finish: Gray powder coat epoxy paint                                          | Dimmer output level, power, Mux OK. (DMX Module only)                                  |
| Construction: 0.1254" (3mm) thick aluminum; removable cover                   | Local Control                                                                          |
| for access to all components                                                  | Local fader<br>Lamp warmer switch<br>Non-dim switch                                    |
| Environmental Data                                                            |                                                                                        |
| Operating Temperature: 0°C to +55°C                                           | Max Heat Dissipation                                                                   |
| Humidity Range: 10% to 95% non condensing                                     | 700W                                                                                   |
| Electrical Data                                                               | Cooling Method                                                                         |
| Supply Voltage                                                                | Fan cooled. Ventilation grilles at front and rear must be<br>— kept clear at all times |
| 120V/220V 60Hz/50Hz                                                           |                                                                                        |
| Frequency                                                                     |                                                                                        |
| 120/240V, Single Phase 3-Wire (24kW only)                                     |                                                                                        |
| Supply Connection                                                             |                                                                                        |
| Standard Stage Pin                                                            |                                                                                        |
| Load Connection                                                               |                                                                                        |
| Standard Stage Pin                                                            |                                                                                        |
| Circuit Protection                                                            |                                                                                        |
| Each dimmer is protected by a 10,000 AIC primary circuit breaker              |                                                                                        |
| L                                                                             |                                                                                        |