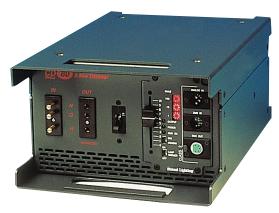

# **CD80 Single Pack**

Portable unit dimmers

The technology of CD80 has set the standard for entertainment dimming for over a decade. This range of stackable, single dimmers at 2.4kW, 12kW and 24kW has been specifically designed to serve the market, with special reference to rental houses and the lighting departments of major studios. DMX and local control available.

## **Features**

- Rugged dimmers for portable applications
- Capacities: 2.4kW, 12kW and 24kW
- Stage pin power connections
- Plug-in digital command module
- Integral circuit breaker
- Recessed controls
- DMX512 control versions
- Stackable
- UL, cUL listed