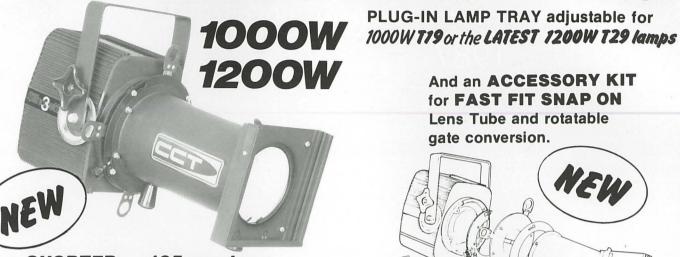

## 9ntroducing **NEW SILHOUETTE COMPACT LAMPHOUSE**

And an ACCESSORY KIT

PLUG-IN LAMP TRAY adjustable for

for FAST FIT SNAP ON Lens Tube and rotatable gate conversion.

195 mm long SHORTER

- 7.01 kg.

BRIGHTER - New Reflector