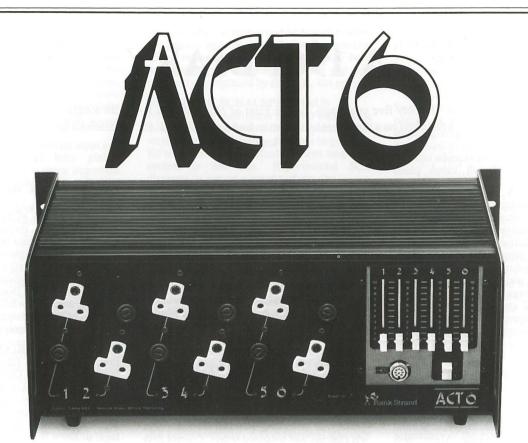

## ...seen one?

You should — because this versatile, lightweight pack of six 10 amp dimmers is just the job for so many performance lighting needs! It has its own built-in control panel for local operation, and it's also compatible with Strand's range of remote control desks. For extra control facilities there is a multiplex version which requires only a single 2-core cable between all dimmers and operates with Tempus M24 or Gemini memory control systems. ACT 6 could be your scene — get the details now.

- 5 amp, 15 amp or European Schuko outlets
- Meets all international safety standards
- Integral carrying handles/fixing brackets

To find out more, complete the coupon and send it to Bill Crisp, Strand Lighting, FREEPOST\*, PO Box 51, Great West Road, Brentford, Middlesex TW8 8BR. or 'phone 01 560 3171.