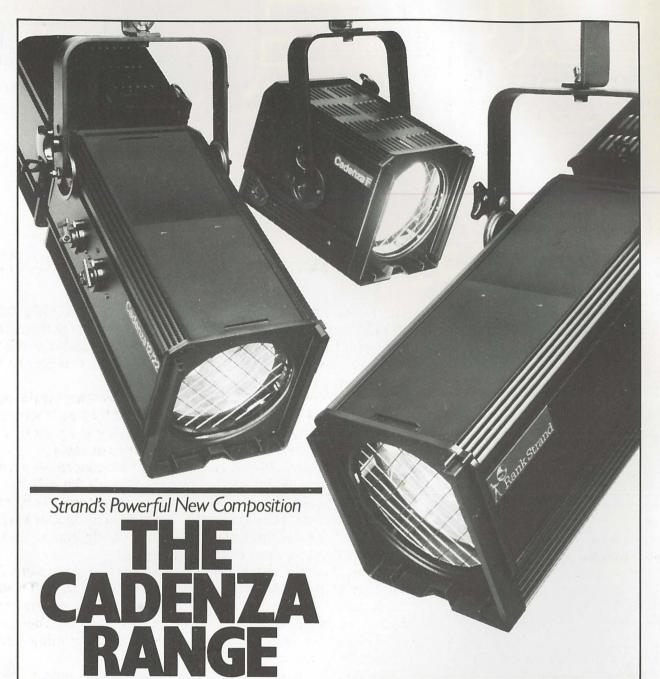

2000W Spots for The Professional Theatre

The powerful new range of Profile, Fresnel and Prism-Convex spotlights from the world's leading manufacturer of Lighting for Entertainment.

The Cadenza range sets totally new standards of optical performance, beam quality and construction. Purpose built for today's large scale professional venues.