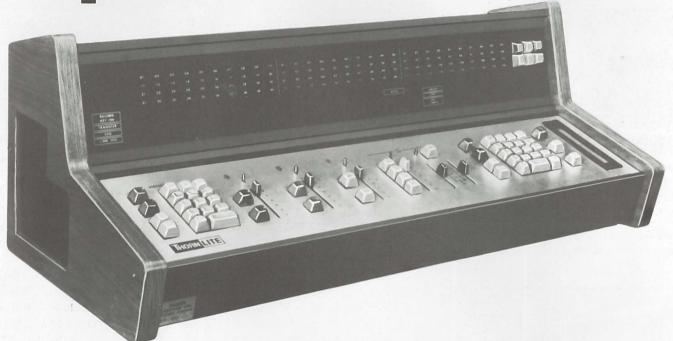

## Thornlite for reputation, reliability and great performance.

Thornlite 120 is the latest addition to our world famous range of stage and TV lighting control systems.

Small in size, microprocessor based, it's a big performer with 120 channels, unlimited memory capacity and control facilities beyond any known system in its class. It's compact, light and can easily be carried by one person.