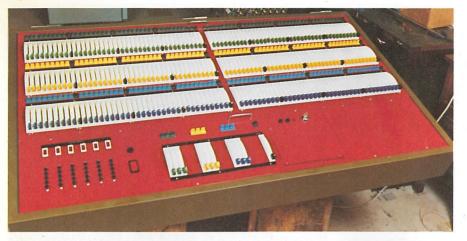

80 way GM control by Thorn Lighting

Stage Manager's desk including minimal cue light system, S.M. originated intercom system to all technicians, ring intercom, paging to artiste and foyers (Sound Logic).