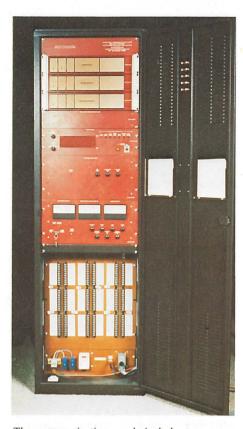

Sound rig for Teatro Espanol made by Sound Logic and Rank Sound.

The communications rack includes a comprehensive test panel, all fuses front of panel mounted and a set of "as built drawings" in plastic holder inside door, nice one Sound Logic.