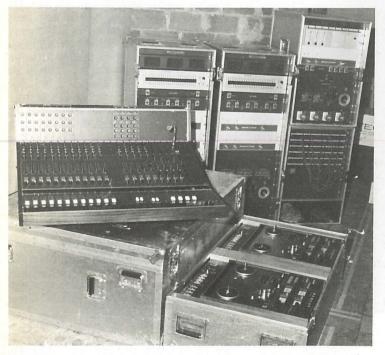

Sound rig for Teatro Espanol made by Sound Logic and Rank Sound.

The communications rack includes a comprehensive test panel, all fuses front of panel mounted and a set of "as built drawings" in plastic holder inside door, nice one Sound Logic.