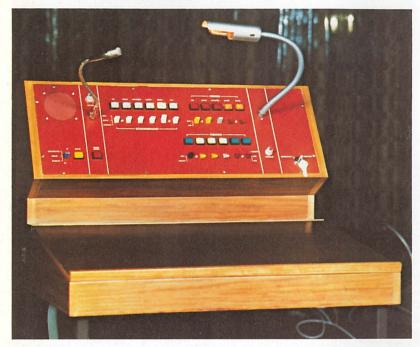

80 way GM control by Thorn Lighting

Stage Manager's desk including minimal cue light system, S.M. originated intercom system to all technicians, ring intercom, paging to artiste and foyers (Sound Logic).